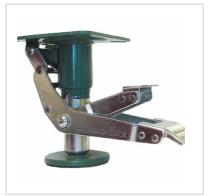

# Truck lock Series TLCH TYP 3

#### Material

Тур 3

Pressed steel zinc plated, Footpads: Ø 80 mm

Truck locks provide a ready means of instantly securing a truck in a fixed position – but do not raise it – whilst allowing complete freedom of movement to be restored by a quick movement of the foot pedal. Both TLCH and TLCM are instantly released by slight downward pressure on the special trip lever provided. The operating force is moderate (and does not vary with the load), as the 'over-centre' linkage presses the rubber pad into firm contact without lifting the castors off the ground.

#### **Applications**

- Heavy duty dollies
- Machinery moving dollies
- Scaffolds

TYP 3
PRESSED STEEL ZINC PLATED, FOOTPADS: Ø 80
MM